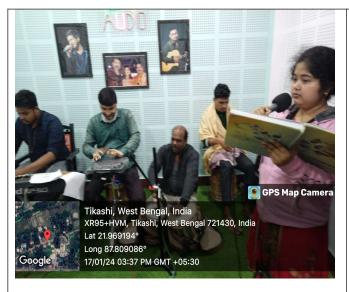

### **About the Programme:**

The studio rehearsal is a most important topic for Music learners. Keeping that in mind we have been arranging studio rehearsal for our students. We believe that if music students practice this studio rehearsal from now on, they will be able to do much better in music in the future. Our 1st, 3rd& 5th semester students participated in this studio rehearsal, some Geo-tag images of which are shown in this Report. Dr. Sutapa Saha (Hod), Prof. Pritam Katham, Prof. Asoke Kumar Kar discussed the idea with Principal of the College. We are able to carry the full cooperation of respected Principal sir.

#### **GPS Images:**