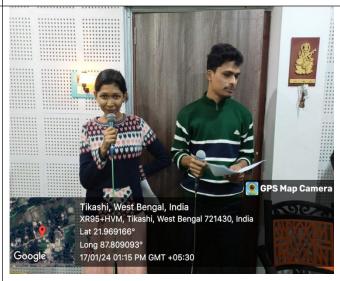

### **About the Programme:**

The studio rehearsal is a most important topic for Music learners. Keeping that in mind we have been arranging studio rehearsal for our students. We believe that if music students practice this studio rehearsal from now on, they will be able to do much better in music in the future. Our 1st, 3rd& 5th semester students participated in this studio rehearsal, some Geo-tag images of which are shown in this Report. Dr. Sutapa Saha (Hod), Prof. Pritam Katham, Prof. Asoke Kumar Kar discussed the idea with Principal of the College. We are able to carry the full cooperation of respected Principal sir.

#### **GPS Images:**