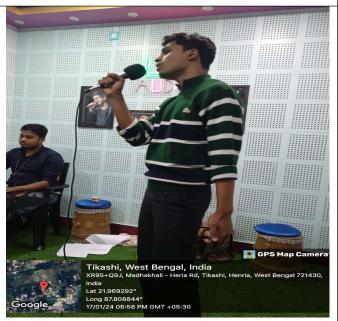

### **About the Programme:**

The studio rehearsal is a most important topic for Music learners. Keeping that in mind we have been arranging studio rehearsal for our students. We believe that if music students practice this studio rehearsal from now on, they will be able to do much better in music in the future. Our 1st, 3rd& 5th semester students participated in this studio rehearsal, some Geo-tag images of which are shown in this Report. Dr. Sutapa Saha (Hod), Prof. Pritam Katham, Prof. Asoke Kumar Kar discussed the idea with Principal of the College. We are able to carry the full cooperation of respected Principal sir.

#### **GPS Images:**