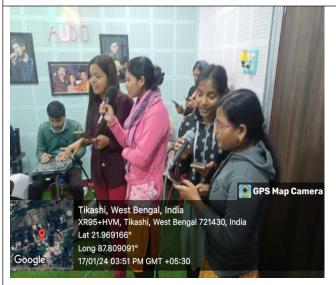

### **About the Programme:**

The studio rehearsal is a most important topic for Music learners. Keeping that in mind we have been arranging studio rehearsal for our students. We believe that if music students practice this studio rehearsal from now on, they will be able to do much better in music in the future. Our 1st, 3rd& 5th semester students participated in this studio rehearsal, some Geo-tag images of which are shown in this Report. Dr. Sutapa Saha (Hod), Prof. Pritam Katham, Prof. Asoke Kumar Kar discussed the idea with Principal of the College. We are able to carry the full cooperation of respected Principal sir.

#### **GPS Images:**