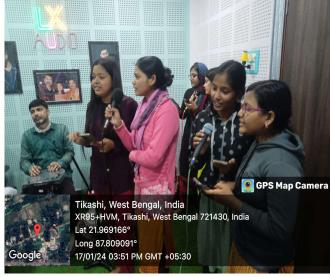

### **About the Programme:**

The studio rehearsal is a most important topic for Music learners. Keeping that in mind we have been arranging studio rehearsal for our students. We believe that if music students practice this studio rehearsal from now on, they will be able to do much better in music in the future. Our 1st, 3rd& 5th semester students participated in this studio rehearsal, some Geo-tag images of which are shown in this Report. Dr. Sutapa Saha (Hod), Prof. Pritam Katham, Prof. Asoke Kumar Kar discussed the idea with Principal of the College. We are able to carry the full cooperation of respected Principal sir.

#### **GPS Images:**